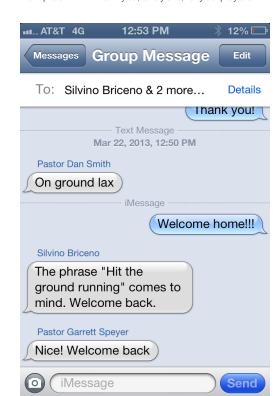

Vision: Jesus. All.

Mission: To retain, reclaim, recruit, and recharge this generation for Christ.

Language: Grace. Everyone, everywhere, every time.

Pastor Dan is back!

Got this little text message earlier today for proof. Never mind the 12% battery life left. We are glad our Senior Pastor is safely home from Bangladesh, Myanmar (Burma), Singapore, and who knows where else this trip took him. Thank you, everyone, for your prayers!