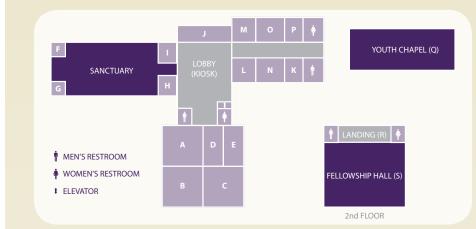

### general information

| loc | name                   | sabbath school (10:30am – 11:25am)       |
|-----|------------------------|------------------------------------------|
| А   | Church Office          | -                                        |
| в   | Community Service Room | Filipino Class                           |
| С   | Pathfinder Room        | Pastor Dan's Class                       |
| D   | Board Room             | Spanish Class                            |
| E   | Library                | Friends in Prayer (Adult Class)          |
| F   | Choir Room             | -                                        |
| G   | Elder's Room           | -                                        |
| н   | Mother's Room          | Vietnamese Class                         |
| I.  | Deacon's Room          | -                                        |
| J   | North Room             | Tom Neslund's Adult Class                |
| к   | Storage Room           | -                                        |
| L   | Cradle Roll Room       | Cradle Roll Class                        |
| Μ   | Kindergarten Room      | Kindergarten Class                       |
| N   | Primary Room           | Primary Class                            |
| 0   | Junior Room            | Junior Class                             |
| Р   | Earliteens Room        | Earliteen Class                          |
| Q   | Youth Chapel           | Youth Class                              |
| S   | Fellowship Hall        | the Sanctuary Study (Young Adults Class) |
|     | Sanctuary              | -                                        |