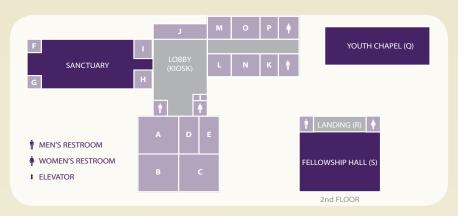

## general information

| loc | name                   | sabbath school (10:30am - 11:25am)        |
|-----|------------------------|-------------------------------------------|
| Α   | Pastor Dan's Office    | Adult Class With Arthur Kiziak            |
| Α   | Pastor Tony's Office   | Friends in Prayer (Adult Class)           |
| В   | Community Service Room | Filipino Class                            |
| С   | Pathfinder Room        | Pastor Dan's Class                        |
| D   | Board Room             | Spanish Class                             |
| Е   | Library                | Brazilian Fellowship                      |
| F   | Choir Room             |                                           |
| Н   | Mother's Room          |                                           |
| 1   | Deacon's Room          |                                           |
| J   | North Room             | Tom Neslund's Adult Class                 |
| L   | Cradle Roll Room       | Cradle Roll Class                         |
| Μ   | Kindergarten Room      | Kindergarten Class                        |
| Ν   | Primary Room           | Primary Class                             |
| 0   | Junior Room            | Junior Class                              |
| Р   | Earliteens Room        | Earliteen Class                           |
| Q   | Youth Chapel           | Youth Class                               |
| S   | Fellowship Hall        | OC Grace First Study (Young Adults Class) |
|     | Sanctuary              |                                           |