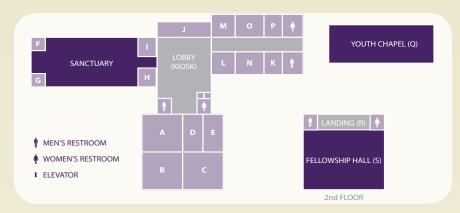

## general information

| loc | name                   | sabbath school (10:30am - 11:25am)        |
|-----|------------------------|-------------------------------------------|
| Α   | Pastor Dan's Office    | Adult Class With Arthur Kiziak            |
| Α   | Pastor Tony's Office   | Friends in Prayer (Adult Class)           |
| В   | Community Service Room | Filipino Class                            |
| С   | Pathfinder Room        | Pastor Dan's Class                        |
| D   | Board Room             | Spanish Class                             |
| E   | Library                | Brazilian Fellowship                      |
| F   | Choir Room             |                                           |
| Н   | Mother's Room          |                                           |
| 1   | Deacon's Room          |                                           |
| J   | North Room             | Tom Neslund's Adult Class                 |
| L   | Cradle Roll Room       | Cradle Roll Class                         |
| М   | Kindergarten Room      | Kindergarten Class                        |
| Ν   | Primary Room           | Primary Class                             |
| 0   | Junior Room            | Junior Class                              |
| Р   | Earliteens Room        | Earliteen Class                           |
| Q   | Youth Chapel           | Youth Class                               |
| S   | Fellowship Hall        | OC Grace First Study (Young Adults Class) |
|     | Sanctuary              |                                           |