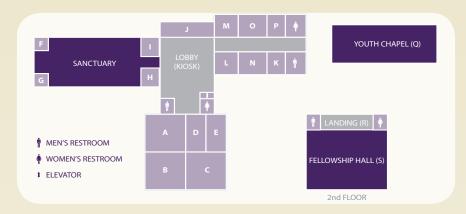

## general information

| loc | name                   | sabbath school (10:30am - 11:25am)        |
|-----|------------------------|-------------------------------------------|
| Α   | Pastor Dan's Office    | Adult Class With Arthur Kiziak            |
| Α   | Pastor Tony's Office   | Friends in Prayer (Adult Class)           |
| В   | Community Service Room | Filipino Class                            |
| С   | Pathfinder Room        | Pastor Dan's Class                        |
| D   | Board Room             | Spanish Class                             |
| E   | Library                | Brazilian Fellowship                      |
| F   | Choir Room             |                                           |
| Н   | Mother's Room          |                                           |
| 1   | Deacon's Room          |                                           |
| J   | North Room             | Tom Neslund's Adult Class                 |
| L   | Cradle Roll Room       | Cradle Roll Class                         |
| М   | Kindergarten Room      | Kindergarten Class                        |
| Ν   | Primary Room           | Primary Class                             |
| 0   | Junior Room            | Junior Class                              |
| Р   | Earliteens Room        | Earliteen Class                           |
| Q   | Youth Chapel           | Youth Class                               |
| S   | Fellowship Hall        | OC Grace First Study (Young Adults Class) |
|     | Sanctuary              |                                           |