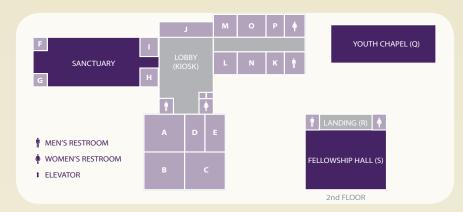

# Ordinance of Humility

Our Ordinance of Humility (Foot Washing) service will begin at 11:00am. Men will meet in the Board Room and women will meet in the North Room. Families will meet in the Pathfinder Room.

#### Portuguese, Korean, Spanish, or Vietnamese Translation Is Available.

Radios for Portuguese, Korean, Spanish, or Vietnamese translation are available at the Concierge Desk in the Lobby.

Radios are also available for the hearing impaired.